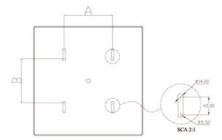

## **Recommended Hole Size**

| MODEL      | Size A              | Size B            |
|------------|---------------------|-------------------|
| AOK-75WiC  | 188.5mm(7.42inches) | 200mm(7.87inches) |
| AOK-110WiC | 188.5mm(7.42inches) | 200mm(7.87inches) |
| AOK-150WiC | 188.5mm(7.42inches) | 200mm(7.87inches) |