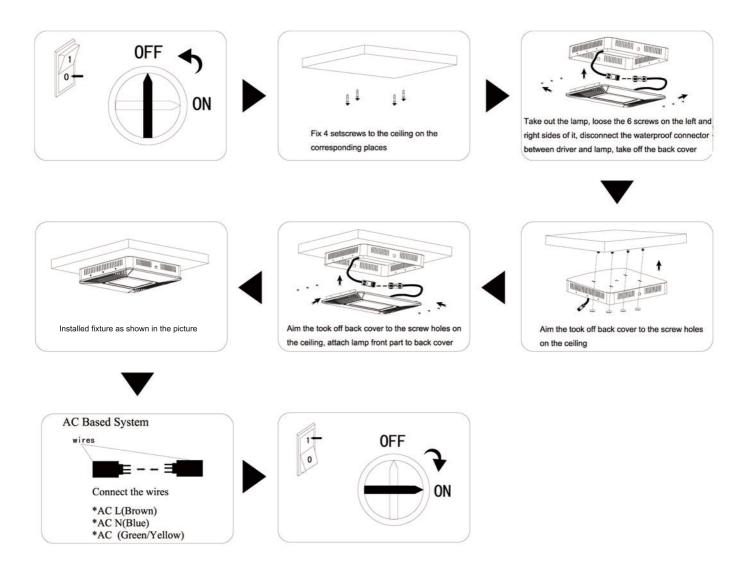

## AOK Surface Mounted Gas Station Light

check whether it concerns an AC(Alternating Current)based or DC(Direct Current) based system