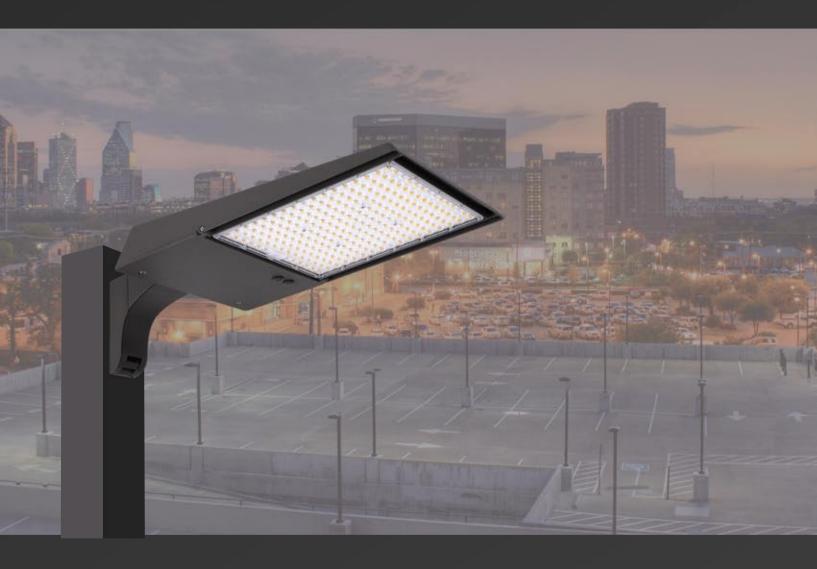

## > Features of PLA Series

PLA series is an economical energy-saving and flexible application scenarios area light with high-cost performance. It is designed for commercial and industrial applications, providing cooler operating temperatures, brighter light and longer LED span.

- · CCT & power adjustable (75W/100W/150W).
- Light engine is thermally isolated from driver components for better heat dissipation, industrial-level design standard.
- Micro-lens systems produce IESNA Type III, Type IV and Type V distributions, full cutoff type, no uplight pollution.
- Luminaries produces 0% total lumens above 90° (BUG Rating, U=0), provides uniform light output with a lower glare.
- · Optical systems maintain an IP66 rating.
- The top spot of the fixture is reserved for the sensor in the case of future installation.

## > Flexible Installation

• Up to 7 installation methods (brackets) can be suitable for different installation scenarios, quickly adapt to the needs of the project. Convenient and Flexible.

Slipfitter

Type C Adjustable Yoke Mount Arm Mount

Type D Slide & Lock Mount

Type E

Sauare Pole

Mount

Type F Round Pole Mount

Type G Trunnion Mount

A sensor mounting hole is reserved on the top to facilitate future installation.