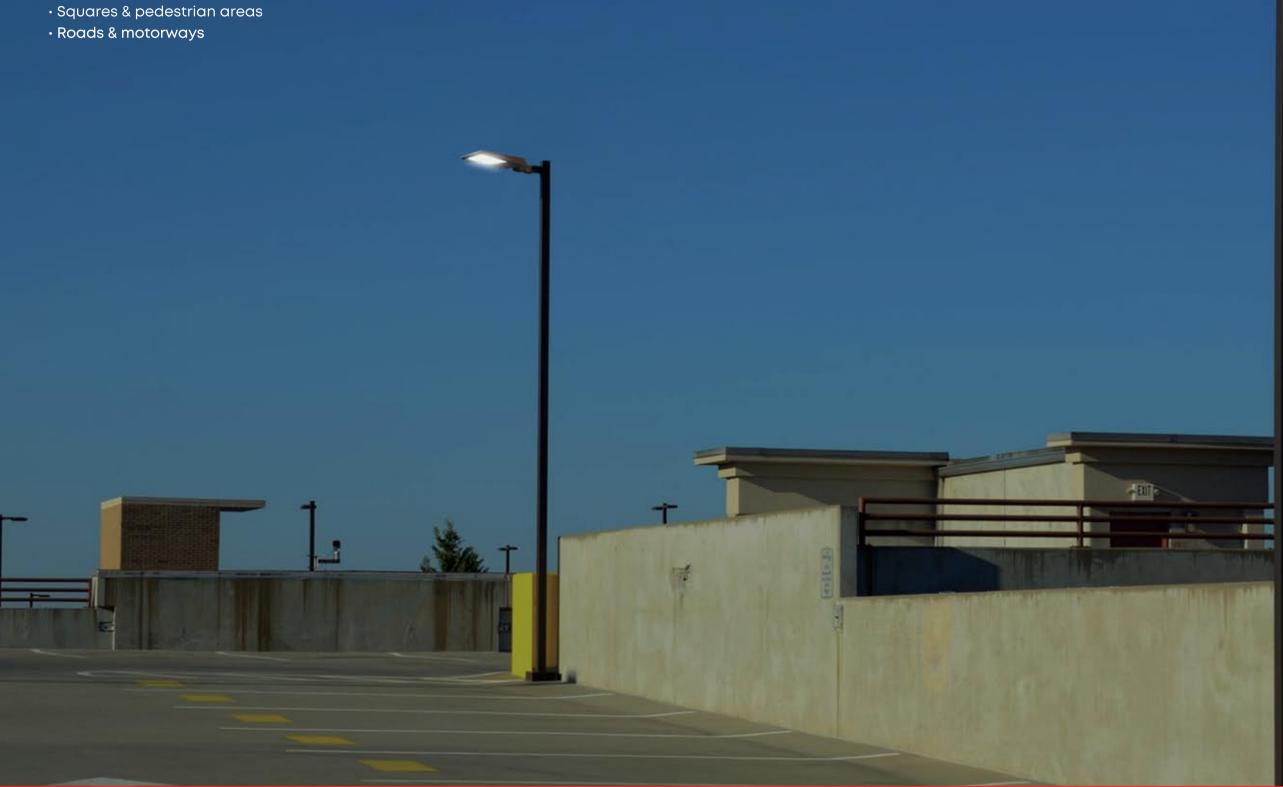

l**

Photocell or daylight sensors switch the luminaire on as soon natural light falls to a certain level. It can be programmed to switch on during a storm, on a cloudy day (in critical areas) or only at nightfall so as to provide safety and comfort in public spaces.









## **Motion Detection**

In places with little nocturnal activity, lighting can be dimmed to a minimum most of the time. By using passive infrared (PIR) or Microwave sensors, the level of light can be raised as soon as a pedestrian or a slow vehicle is detected in the area.

Each luminaire level can be configured individually with several parametres such as minimum and maximum light output, delay period and ON/OFF duration time. Motion sensors can be used in an autonomous or interoperable network.



# 

· Car parks



#### **Parameter Table**

|                                                               | Model                                                                                                                                                                                                                                                                                                                                                                                                                                                                                    | AOK ZEWINA                                                                                                                                                                               | VOK 100/MBI V