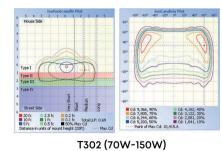

- · CCT & power adjustable (75W/100W/150W).
- Light engine is thermally isolated from driver components for better heat dissipation, industrial-level design standard.
- Micro-lens systems produce IESNA Type III, Type IV and Type V distributions, full cutoff type, no uplight pollution.
- Luminaries produces 0% total lumens above 90° (BUG Rating, U=0), provides uniform light output with a lower glare.
- · Optical systems maintain an IP66 rating.
- The top spot of the fixture is reserved for the sensor in the case of future installation.

# > Photometric Design

- Optimized, premium optical grade Mitsubishi polycarbonate lens, the efficient design of the modules make each light engine highly customizable, allowing the light distribution to be aimed toward the application.
- Optical systems allow for versatility, tight cutoffs, and flexible control for a wide variety of applications.
- We deliver innovation and customization, further expanding the flexibility of the project. Exceptional uniformity and low glare for maximum comfort and neighbor-friendly.