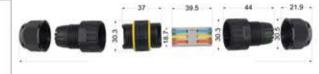

|                    |

#### **Accessories**

Photocell

Shorting cap

3 pin/7 pin receptacle











PIR sensor



Timing control















### **Mounting Options**















Type A Slipfitter

Type B Adjustable Arm Mount

Type C Yoke Mount

Type D Slide & Lock Mount

Type E Square Pole Mount

Type F **Round Pole** Mount

Type G Trunnion Mount

#### Other Accessories

#### Quick connection terminal





Ratings per IEC/EN Ratings per EN 60664 Nominal voltage (II/2): 400V Rated surge voltage (II/2): 4 kV Ambient temperature (operation): +40 °C Continuous operating temperature: 85 °C Rated current: 32A Legend (ratings): (II / 2) Overvoltage category II / Pollution degree 2

#### Tool-free Waterproof Connector (2-pin/3-pin/4-pin optional)



Thread clamp silicone



Unit: mm. Total length of assembly: 108 (REF)

IP rating: IP68 Rated voltage/current: 400V/24A Test voltage: 2500VAC Square number of applicable line: 0.5-2.5mm2 Working temperature: -40~+105°C



Wiring range A=Ø14, cable Ø: 10~14mm A=Ø12, cable Ø: 9~12mm A=Ø8.5, cable Ø: 5~9mm

\*As the products are upgraded, the accessories may differ from those described in the pictures. Please consult with our sales team for updated details and order separately.



# Illuminate Your Future



wally@aokledlight.com www.aokledlight.com +1 626-986-4050 (US) +86 755 2357 9148 (CN)

Manufacturing: Building 1 & 4, St. George's Science and Technology Industrial Park, Shajing Street, Shenzhen, China, 518124.

Fuzhou HQ: Room 301, Yujing Business Center Zone 1, No. 12 Baihuazhou road, Cangshan district, Fuzh