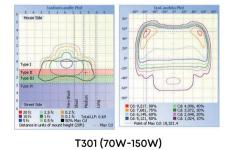

- · CCT & power adjustable (75W/100W/150W).
- Light engine is thermally isolated from driver components for better heat dissipation, industrial-level design standard.
- Micro-lens systems produce IESNA Type III, Type IV and Type V distributions, full cutoff type, no uplight pollution.
- Luminaries produces 0% total lumens above 90° (BUG Rating, U=0), provides uniform light output with a lower glare.
- · Optical systems maintain an IP66 rating.
- The top spot of the fixture is reserved for the sensor in the case of future installation.

# > Photometric Design

- Optimized, premium optical grade Mitsubishi polycarbonate lens, the efficient design of the modules make each light engine highly customizable, allowing the light distribution to be aimed toward the application.
- Optical systems allow for versatility, tight cutoffs, and flexible control for a wide variety of applications.
- We deliver innovation and customization, further expanding the flexibility of the project. Exceptional uniformity and low glare for maximum comfort and neighbor-friendly.