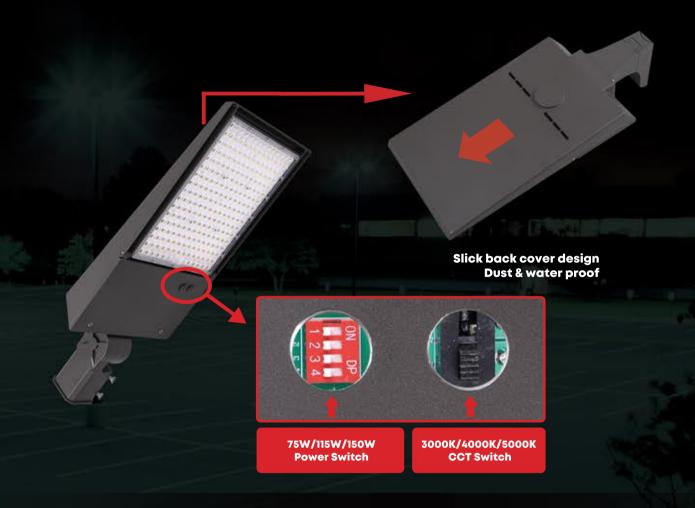

- · CCT & power adjustable (75W/100W/150W).
- Light engine is thermally isolated from driver components for better heat dissipation, industrial-level design standard.
- Micro-lens systems produce IESNA Type III, Type IV and Type V distributions, full cutoff type, no uplight pollution.
- Luminaries produces 0% total lumens above 90° (BUG Rating, U=0), provides uniform light output with a lower glare.
- · Optical systems maintain an IP66 rating.
- The top spot of the fixture is reserved for the sensor in the case of future installation.

# Change at the flip of a switch • REDUCE SKUS • INCREASE TURNS • DRIVE PROFITABILITY

With the simple push of a button, adjustable CCT LEDs are able to change between different temperatures of white light. This feature allows one fixture to have multiple white tones, ranging from warm, to daylight, to cool. Instead of ordering multiple lights with different color temperatures, order one adjustable CCT product that carries multiple options within itself. Install the fixture, and change the color temperature until it's right. This versatility enables contractors to lower their SKUs, while still offering variety and adapting to client needs. It gives business owners and designers the ability to independently change tones to create a certain atmosphere and easily coordinate fixtures.