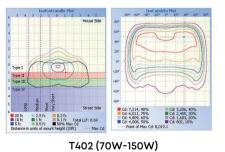

- · CCT & power adjustable (75W/100W/150W).
- Light engine is thermally isolated from driver components for better heat dissipation, industrial-level design standard.
- Micro-lens systems produce IESNA Type III, Type IV and Type V distributions, full cutoff type, no uplight pollution.
- Luminaries produces 0% total lumens above 90° (BUG Rating, U=0), provides uniform light output with a lower glare.
- · Optical systems maintain an IP66 rating.
- The top spot of the fixture is reserved for the sensor in the case of future installation.

# > Photometric Design

- Optimized, premium optical grade Mitsubishi polycarbonate lens, the efficient design of the modules make each light engine highly customizable, allowing the light distribution to be aimed toward the application.
- Optical systems allow for versatility, tight cutoffs, and flexible control for a wide variety of applications.
- We deliver innovation and customization, further expanding the flexibility of the project. Exceptional uniformity and low glare for maximum comfort and neighbor-friendly.