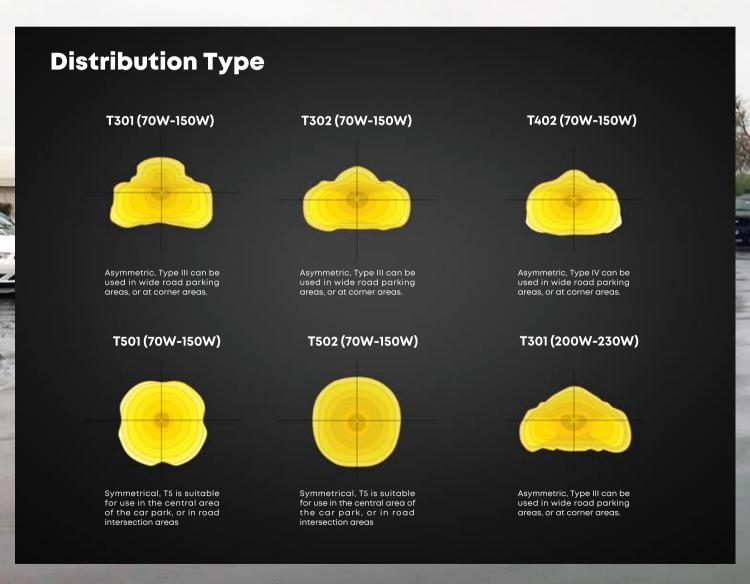

- · CCT & power adjustable (75W/100W/150W).
- Light engine is thermally isolated from driver components for better heat dissipation, industrial-level design standard.
- Micro-lens systems produce IESNA Type III, Type IV and Type V distributions, full cutoff type, no uplight pollution.
- Luminaries produces 0% total lumens above 90° (BUG Rating, U=0), provides uniform light output with a lower glare.
- · Optical systems maintain an IP66 rating.
- The top spot of the fixture is reserved for the sensor in the case of future installation.

# > Photometric Design

- Optimized, premium optical grade Mitsubishi polycarbonate lens, the efficient design of the modules make each light engine highly customizable, allowing the light distribution to be aimed toward the application.
- Optical systems allow for versatility, tight cutoffs, and flexible control for a wide variety of applications.
- We deliver innovation and customization, further expanding the flexibility of the project. Exceptional uniformity and low glare for maximum comfort and neighbor-friendly.