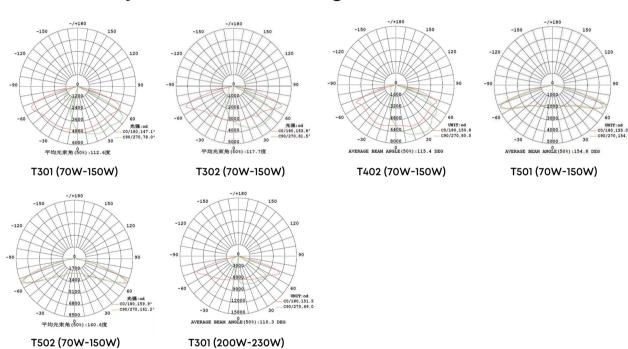

- · CCT & power adjustable (75W/100W/150W).
- Light engine is thermally isolated from driver components for better heat dissipation, industrial-level design standard.
- Micro-lens systems produce IESNA Type III, Type IV and Type V distributions, full cutoff type, no uplight pollution.
- Luminaries produces 0% total lumens above 90° (BUG Rating, U=0), provides uniform light output with a lower glare.
- · Optical systems maintain an IP66 rating.
- The top spot of the fixture is reserved for the sensor in the case of future installation.

# > Photometric Design

- Optimized, premium optical grade Mitsubishi polycarbonate lens, the efficient design of the modules make each light engine highly customizable, allowing the light distribution to be aimed toward the application.
- Optical systems allow for versatility, tight cutoffs, and flexible control for a wide variety of applications.
- We deliver innovation and customization, further expanding the flexibility of the project. Exceptional uniformity and low glare for maximum comfort and neighbor-friendly.