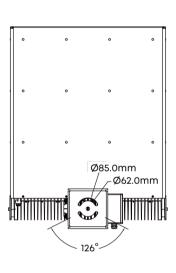

### **CONVENIENT** INSTALLATION

Type-A (Top-fixed) or Type-U (Yoke mount) installation. The installation procedure is simple and saves time and manpower.

Type-A (Optical Lens)

Type-U (Optical Lens)

Type-U Power Supply Split Installation

**Type-A (With Reflector)** 

**Type-U (With Reflector)** 

Type-U Driverbox Integrated with Bracket