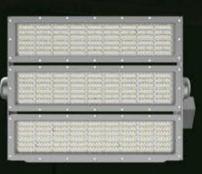

### **UPTO 1800W MODULAR**

Modular design makes the fixture easy to repair and replace. Maximum power to 1800W, flexible to adapt to project lighting needs.

TLCI>95 GR<30/40

### LIGHTWEIGHT **MAX. <30KG**

The total weight of the 1800W fixture is less than 30KG (without a driver box). The lighter the weight, the easier the installation and the safer the fixture it is.