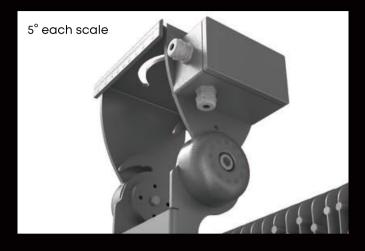

# Type-A Top-fixed Bracket

The innovative top-fixed bracket is ideal for the suspended installation of ISF in limited spaces(for example under the roof cover of grandstands). Furthermore, top-fixed simplifies pointing operations. This fixing system allows adjustment on several planes and axes: the main adjustment with tilt range in the horizontal plane  $\pm 63^{\circ}$ , rotation range on vertical axis  $90^{\circ}$ .

# **Type-U Yoke Mount**

The Type-U Bracket of ISF is made of 304 stainless steel, with super corrosion resistance. It is adjustable and tiltable on the horizontal plane  $\pm 4^{\circ}/\pm 6.5^{\circ}/\pm 10^{\circ}$ , rotation range on vertical:  $\pm 110^{\circ}/-180^{\circ}$ .