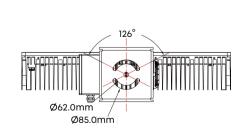

### **CONVENIENT** INSTALLATION

Type-A (Top-fixed) or Type-U (Yoke mount) installation. The installation procedure is simple and saves time and manpower.

Type-A (Optical Lens)

Type-U (Optical Lens)

Type-U Power Supply Split Installation

**Type-A (With Reflector)** 

**Type-U (With Reflector)** 

Type-U Driverbox Integrated with Bracket