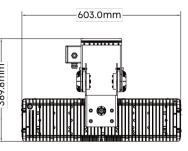

### **UPTO 1800W MODULAR**

Modular design makes the fixture easy to repair and replace. Maximum power to 1800W, flexible to adapt to project lighting needs.

TLCI>95 GR<30/40

### LIGHTWEIGHT **MAX. <30KG**

The total weight of the 1800W fixture is less than 30KG (without a driver box). The lighter the weight, the easier the installation and the safer the fixture it is.