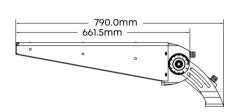

# Type-A Top-fixed Bracket

The innovative top-fixed bracket is ideal for the suspended installation of ISF in limited spaces(for example under the roof cover of grandstands). Furthermore, top-fixed simplifies pointing operations. This fixing system allows adjustment on several planes and axes: the main adjustment with tilt range in the horizontal plane  $\pm 63^{\circ}$ , rotation range on vertical axis  $90^{\circ}$ .

# **Type-U Yoke Mount**

The Type-U Bracket of ISF is made of 304 stainless steel, with super corrosion resistance. It is adjustable and tiltable on the horizontal plane  $\pm 4^{\circ}/\pm 6.5^{\circ}/\pm 10^{\circ}$ , rotation range on vertical:  $\pm 110^{\circ}/-180^{\circ}$ .