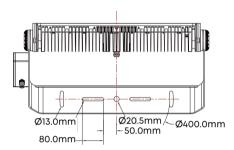

# > Flexible & Convenient Installation

# Type-A Top-fixed Bracket

The innovative top-fixed bracket is ideal for the suspended installation of ISF in limited spaces(for example under the roof cover of grandstands). Furthermore, top-fixed simplifies pointing operations. This fixing system allows adjustment on several planes and axes: the main adjustment with tilt range in the horizontal plane  $\pm 63^{\circ}$ , rotation range on vertical axis  $90^{\circ}$ .

# **Type-U Yoke Mount**

The Type-U Bracket of ISF is made of 304 stainless steel, with super corrosion resistance. It is adjustable and tiltable on the horizontal plane  $\pm 4^{\circ}/\pm 6.5^{\circ}/\pm 10^{\circ}$ , rotation range on vertical:  $\pm 110^{\circ}/-180^{\circ}$ .