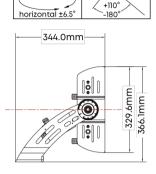

# **Type-U Yoke Mount**

The Type-U Bracket of ISF is made of 304 stainless steel, with super corrosion resistance. It is adjustable and tiltable on the horizontal plane  $\pm 4^{\circ}/\pm 6.5^{\circ}/\pm 10^{\circ}$ , rotation range on vertical:  $\pm 110^{\circ}/-180^{\circ}$ .

It is also available for inverted mounting, guaranteeing great installation versatility.

Laser aiming Safety rope

Laser aiming

s the products are upgraded, the accessories may differ from those described in the pictures