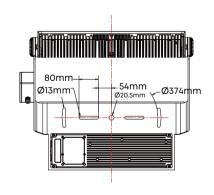

### LIGHTWEIGHT **MAX. <30KG**

The total weight of the 1800W fixture is less than 30KG (without a driver box). The lighter the weight, the easier the installation and the safer the fixture it is.