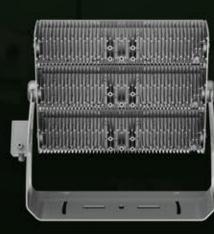

# **Type-U Yoke Mount**

The Type-U Bracket of ISF is made of 304 stainless steel, with super corrosion resistance. It is adjustable and tiltable on the horizontal plane  $\pm 4^{\circ}/\pm 6.5^{\circ}/\pm 10^{\circ}$ , rotation range on vertical:  $\pm 110^{\circ}/-180^{\circ}$ .

### **CONVENIENT** INSTALLATION

Type-A (Top-fixed) or Type-U (Yoke mount) installation. The installation procedure is simple and saves time and manpower.