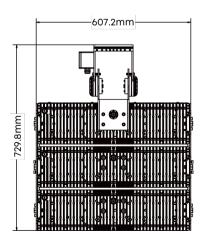

### **UPTO 1800W MODULAR**

Modular design makes the fixture easy to repair and replace. Maximum power to 1800W, flexible to adapt to project lighting needs.

TLCI>95 GR<30/40

### LIGHTWEIGHT **MAX. <30KG**

The total weight of the 1800W fixture is less than 30KG (without a driver box). The lighter the weight, the easier the installation and the safer the fixture it is.