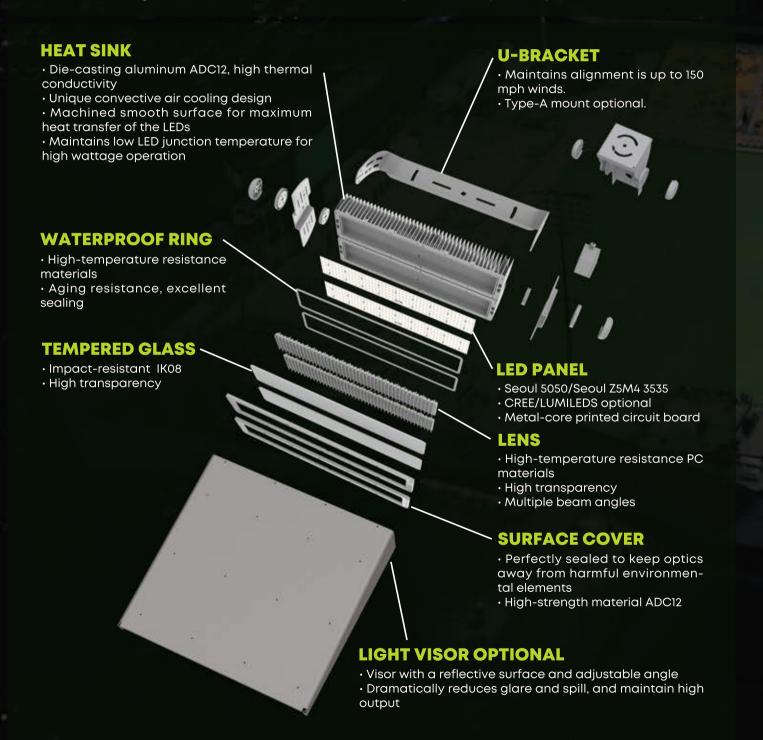

# > Features of ISF Series

ISF series is an energy-saving and economical LED flood light which is suitable for stadium lighting. It is also suitable for large outdoor lighting such as ports and docks.

- Up to 150LM/W, power range: 400W-1800W.
- · Modular design, a maximum of 3 modules available.
- · UV stabilized polyester powder paint finish for durability and corrosion resistance. Saving maintenance budget and operating costs.
- · Die-casting aluminum, excellent heat dissipation design, more conducive to prolong the lifespan.
- Excellent lighting system design, better performance.
- Eco-friendly, the lighting around the site is not plagued by light pollution.
- The illumination of the site is significantly improved, with better uniformity, and the overflow light is reduced to a minimum.

# > Perfect Design for Gaming

- The lighting system, electrical, structural all links of the precise configuration and full consideration, precise control of light, to ensure the best light efficiency. We make the whole lighting system faultless, more durable.
- We provide easy-to-maintain design, integrated grounding, and surge protection to ensure the long life of the sensitive electrical components required by LEDs.