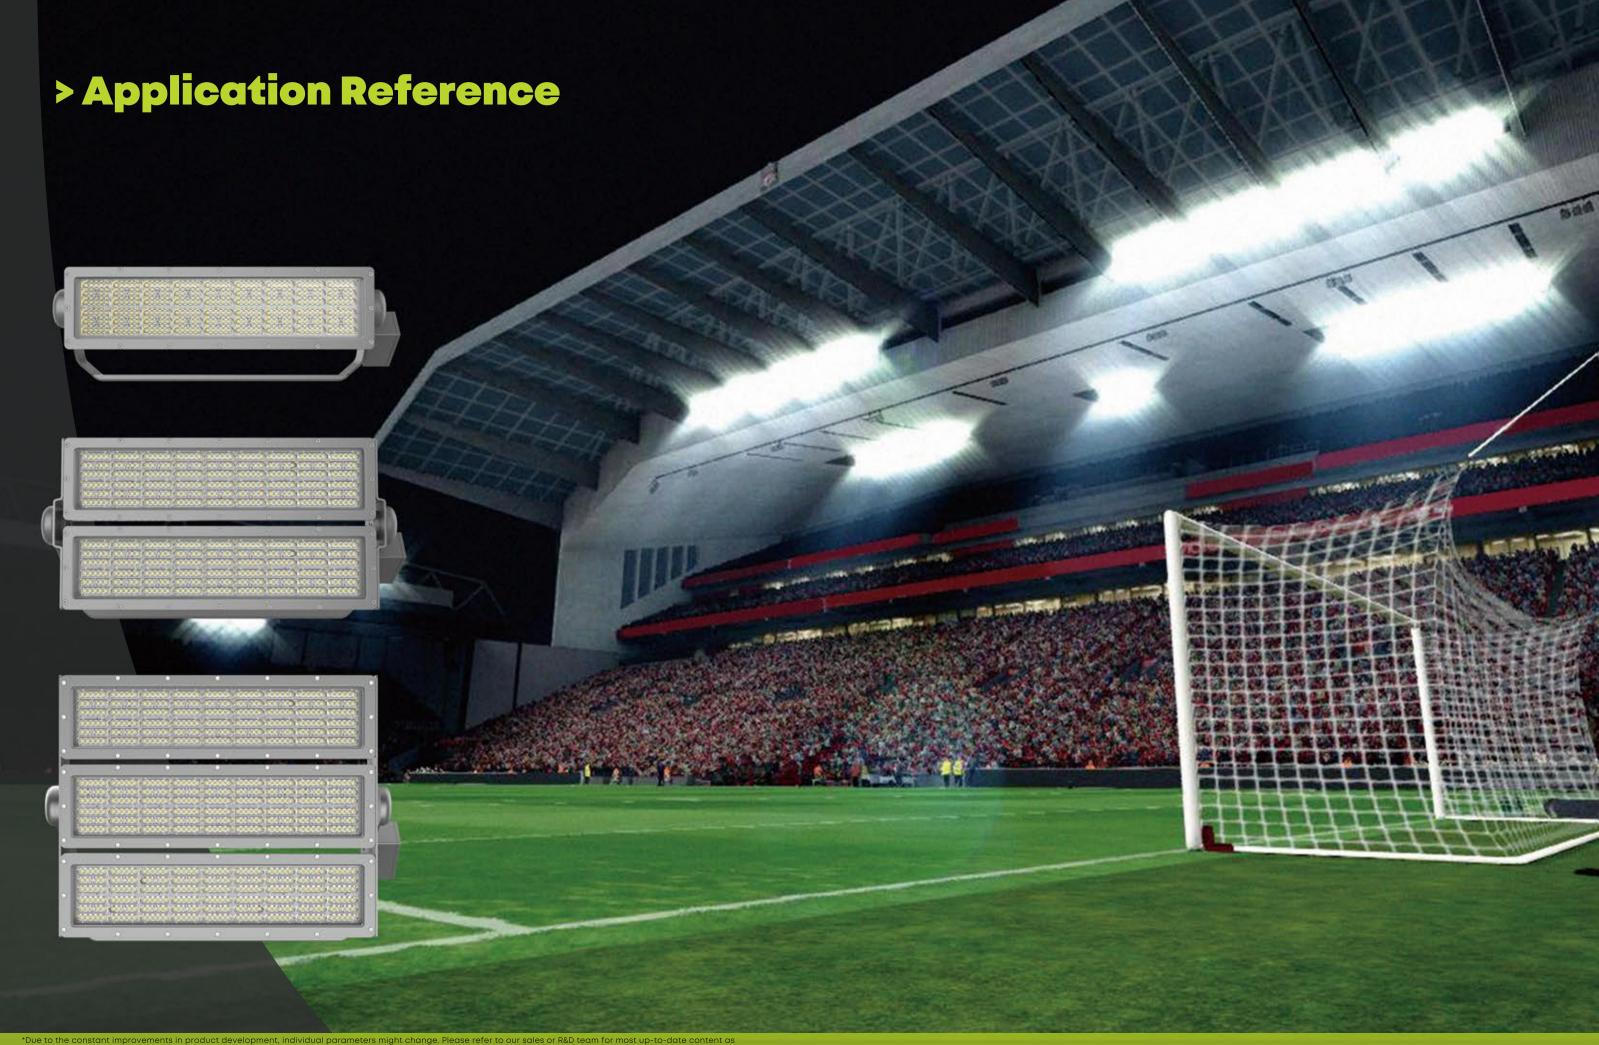

mmand of the gateway is also sent to the node light controller.

Through the controller, the staff can conveniently remote control the status of lamps and lanterns and adjust them, so that the lighting management of the site is more intelligent.

### Competition



Through remote control, the lighting can achieve the best effect of professional competition, so as to meet the lighting demand of the field competition. Easy to operate, quick adjustment, intelligent system can be more conveniently deployed.

### **Training or Recreation**



Lighting on the spot only needs to meet the effect of training or daily recreational activities, and the illumination of fixtures can be reasonably adjusted through remote control. It can not only save energy consumption but also save operating expenses.



# > Application Reference



### **Parameter Table**

| Model                                                                                                     |                                                                                                                                                                                                                                                         | AOK-400WiSF                                                                                                                         | AOK-600WiSF