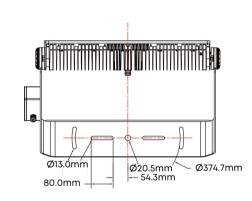

# > Flexible & Convenient Installation

# Type-A Top-fixed Bracket

The innovative top-fixed bracket is ideal for the suspended installation of ISF in limited spaces(for example under the roof cover of grandstands). Furthermore, top-fixed simplifies pointing operations. This fixing system allows adjustment on several planes and axes: the main adjustment with tilt range in the horizontal plane  $\pm 63^{\circ}$ , rotation range on vertical axis  $90^{\circ}$ .

# **Type-U Yoke Mount**

The Type-U Bracket of ISF is made of 304 stainless steel, with super corrosion resistance. It is adjustable and tiltable on the horizontal plane  $\pm 4^{\circ}/\pm 6.5^{\circ}/\pm 10^{\circ}$ , rotation range on vertical:  $\pm 110^{\circ}/-180^{\circ}$ .