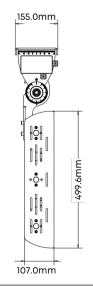

# Type-A Top-fixed Bracket

The innovative top-fixed bracket is ideal for the suspended installation of ISF in limited spaces(for example under the roof cover of grandstands). Furthermore, top-fixed simplifies pointing operations. This fixing system allows adjustment on several planes and axes: the main adjustment with tilt range in the horizontal plane  $\pm 63^{\circ}$ , rotation range on vertical axis  $90^{\circ}$ .

# **Type-U Yoke Mount**

The Type-U Bracket of ISF is made of 304 stainless steel, with super corrosion resistance. It is adjustable and tiltable on the horizontal plane  $\pm 4^{\circ}/\pm 6.5^{\circ}/\pm 10^{\circ}$ , rotation range on vertical:  $\pm 110^{\circ}/-180^{\circ}$ .