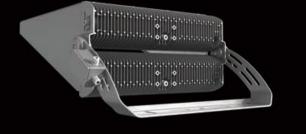

### **UPTO 1800W MODULAR**

Modular design makes the fixture easy to repair and replace. Maximum power to 1800W, flexible to adapt to project lighting needs.

TLCI>95 GR<30/40

### LIGHTWEIGHT **MAX. <30KG**

The total weight of the 1800W fixture is less than 30KG (without a driver box). The lighter the weight, the easier the installation and the safer the fixture it is.