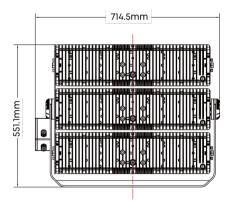

### **UPTO 1800W MODULAR**

Modular design makes the fixture easy to repair and replace. Maximum power to 1800W, flexible to adapt to project lighting needs.

TLCI>95 GR<30/40

### LIGHTWEIGHT **MAX. <30KG**

The total weight of the 1800W fixture is less than 30KG (without a driver box). The lighter the weight, the easier the installation and the safer the fixture it is.