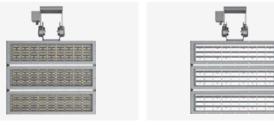

Type-A (Optical Lens)

Type-U (Optical Lens)

Type-U Power Supply Split Installation

**Type-A (With Reflector)** 

**Type-U (With Reflector)** 

Type-U Driverbox Integrated with Bracket

# Type-A Top-fixed Bracket

The innovative top-fixed bracket is ideal for the suspended installation of ISF in limited spaces(for example under the roof cover of grandstands). Furthermore, top-fixed simplifies pointing operations. This fixing system allows adjustment on several planes and axes: the main adjustment with tilt range in the horizontal plane  $\pm 63^{\circ}$ , rotation range on vertical axis  $90^{\circ}$ .