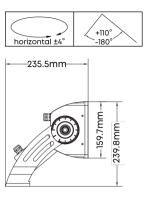

# **Type-U Yoke Mount**

The Type-U Bracket of ISF is made of 304 stainless steel, with super corrosion resistance. It is adjustable and tiltable on the horizontal plane  $\pm 4^{\circ}/\pm 6.5^{\circ}/\pm 10^{\circ}$ , rotation range on vertical:  $\pm 110^{\circ}/-180^{\circ}$ .