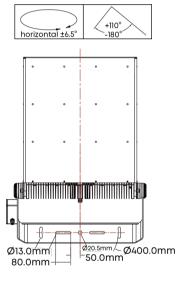

# **Type-U Yoke Mount**

The Type-U Bracket of ISF is made of 304 stainless steel, with super corrosion resistance. It is adjustable and tiltable on the horizontal plane  $\pm 4^{\circ}/\pm 6.5^{\circ}/\pm 10^{\circ}$ , rotation range on vertical:  $\pm 110^{\circ}/-180^{\circ}$ .

It is also available for inverted mounting, guaranteeing great installation versatility.

Laser aiming Safety rope

Laser aiming

s the products are upgraded, the accessories may differ from those described in the pictures