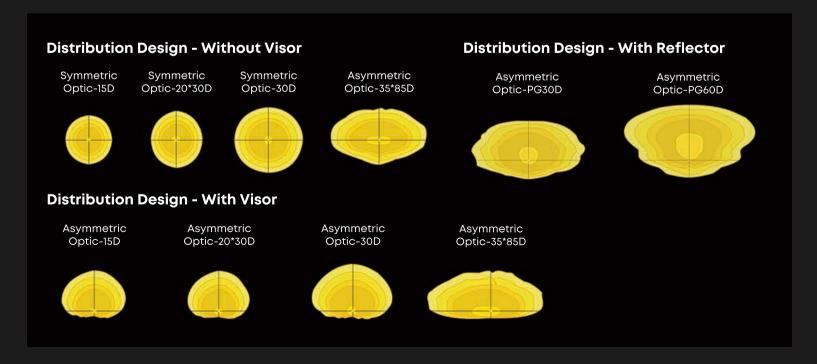

# > Photometric Design

Hidden reflector design, the fixture is invisible at the night except for light, lower glare.

The ISF series is available with a high-performance Optical System, customizable to meet all installation requirements in professional sports fields. The system consists of floodlighting optics for punctual lighting in the pitch. The lighting solutions allow optimizing light in every direction with extreme flexibility. The solution uses specific LED sources for high-grade TLCI television broadcasts.

The ISF series is designed with an innovative lighting technique for sports fields that makes the installation of the floodlights extremely simple, without resorting to precise aiming. The lighting reflector system has been created specifically for certain sports facilities such as the tennis court, where the installation of the luminaires can also be quick and easy.