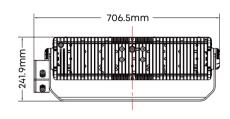

### **UPTO 1800W MODULAR**

Modular design makes the fixture easy to repair and replace. Maximum power to 1800W, flexible to adapt to project lighting needs.

TLCI>95 GR<30/40

### LIGHTWEIGHT **MAX. <30KG**

The total weight of the 1800W fixture is less than 30KG (without a driver box). The lighter the weight, the easier the installation and the safer the fixture it is.