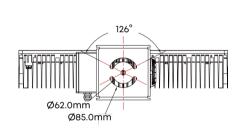

# Type-A Top-fixed Bracket

The innovative top-fixed bracket is ideal for the suspended installation of ISF in limited spaces(for example under the roof cover of grandstands). Furthermore, top-fixed simplifies pointing operations. This fixing system allows adjustment on several planes and axes: the main adjustment with tilt range in the horizontal plane  $\pm 63^{\circ}$ , rotation range on vertical axis  $90^{\circ}$ .

# **Type-U Yoke Mount**

The Type-U Bracket of ISF is made of 304 stainless steel, with super corrosion resistance. It is adjustable and tiltable on the horizontal plane  $\pm 4^{\circ}/\pm 6.5^{\circ}/\pm 10^{\circ}$ , rotation range on vertical:  $\pm 110^{\circ}/-180^{\circ}$ .