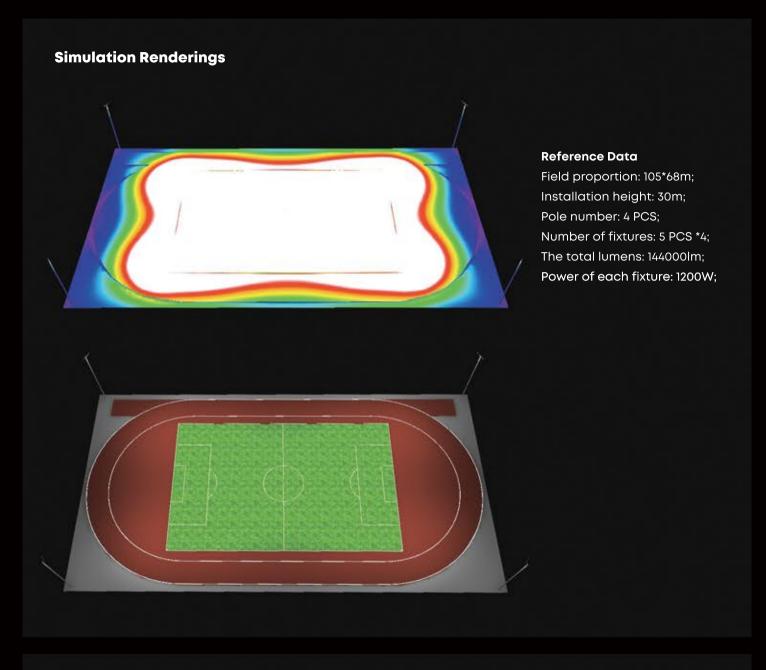

m of reducing light pollution is the primary mission of our product design. While providing a brighter lighting system for the site, we were also concerned about how to reduce the disturbance to the surrounding environment.





- Effective control of light can better reflect the energy conservation and environmental protection of LED lighting equipment. The low glare design of the ISF series allows for effective control of light and direction, providing greater comfort for athletes on the field, a better spectator experience, and minimizing light pollution.
- Precise lighting system design of ISF series, combined with visor, reduces in-site glare by 40%, spills by more than 50%, and saves energy by up to 40% compared to conventional MHL or other lamps.

# > Referential Simulation Result



### **Illumination Parameters**





# > Smart Lighting Control



The Lora Light wireless system or Zigbee control with strong anti-interference ability is adopted in the wireless transmission unit of the light controller to realize the communication between nodes and gateways. The data of various sensors on the node light controller is sent back to the gateway, and the control command of the gateway is also sent to the node light controller.

Through the controller, the staff can conveniently remote control the status of lamps and lanterns and adjust them, so that the lighting management of the site is more intelligent.

### Competition



Through remote control, the lighting can achieve the best effect of professional competition, so as to meet the lighting demand of the field competi