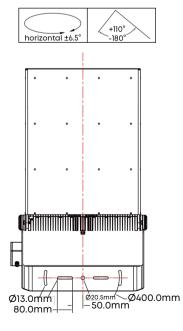

# **Type-U Yoke Mount**

The Type-U Bracket of ISF is made of 304 stainless steel, with super corrosion resistance. It is adjustable and tiltable on the horizontal plane  $\pm 4^{\circ}/\pm 6.5^{\circ}/\pm 10^{\circ}$ , rotation range on vertical:  $\pm 110^{\circ}/-180^{\circ}$ .