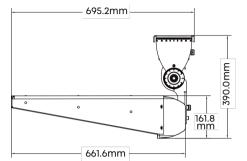

# Type-A Top-fixed Bracket

The innovative top-fixed bracket is ideal for the suspended installation of ISF in limited spaces(for example under the roof cover of grandstands). Furthermore, top-fixed simplifies pointing operations. This fixing system allows adjustment on several planes and axes: the main adjustment with tilt range in the horizontal plane  $\pm 63^{\circ}$ , rotation range on vertical axis  $90^{\circ}$ .

# **Type-U Yoke Mount**

The Type-U Bracket of ISF is made of 304 stainless steel, with super corrosion resistance. It is adjustable and tiltable on the horizontal plane  $\pm 4^{\circ}/\pm 6.5^{\circ}/\pm 10^{\circ}$ , rotation range on vertical:  $\pm 110^{\circ}/-180^{\circ}$ .