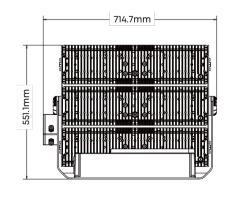

### **UPTO 1800W MODULAR**

Modular design makes the fixture easy to repair and replace. Maximum power to 1800W, flexible to adapt to project lighting needs.

TLCI>95 GR<30/40

### LIGHTWEIGHT **MAX. <30KG**

The total weight of the 1800W fixture is less than 30KG (without a driver box). The lighter the weight, the easier the installation and the safer the fixture it is.