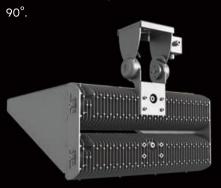

# Type-A Top-fixed Bracket

The innovative top-fixed bracket is ideal for the suspended installation of ISF in limited spaces(for example under the roof cover of grandstands). Furthermore, top-fixed simplifies pointing operations. This fixing system allows adjustment on several planes and axes: the main adjustment with tilt range in the horizontal plane  $\pm 63^{\circ}$ , rotation range on vertical axis  $90^{\circ}$ .