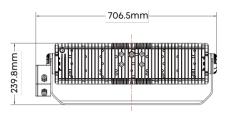

### LIGHTWEIGHT **MAX. <30KG**

The total weight of the 1800W fixture is less than 30KG (without a driver box). The lighter the weight, the easier the installation and the safer the fixture it is.

# Type-A Top-fixed Bracket

The innovative top-fixed bracket is ideal for the suspended installation of ISF in limited spaces(for example under the roof cover of grandstands). Furthermore, top-fixed simplifies pointing operations. This fixing system allows adjustment on several planes and axes: the main adjustment with tilt range in the horizontal plane  $\pm 63^{\circ}$ , rotation range on vertical axis  $90^{\circ}$ .