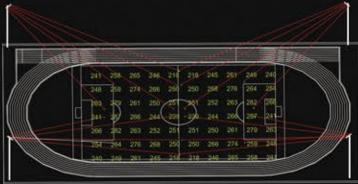

primary mission of our product design. While providing a brighter lighting system for the site, we were also concerned about how to reduce the disturbance to the surrounding environment.





- Effective control of light can better reflect the energy conservation and environmental protection of LED lighting equipment. The low glare design of the ISF series allows for effective control of light and direction, providing greater comfort for athletes on the field, a better spectator experience, and minimizing light pollution.
- Precise lighting system design of ISF series, combined with visor, reduces in-site glare by 40%, spills by more than 50%, and saves energy by up to 40% compared to conventional MHL or other lamps.

# > Referential Simulation Result



### **Illumination Parameters**





# > Smart Lighting Control



The Lora Light wireless system or Zigbee control with strong anti-interference ability is adopted in the wireless transmission unit of the light controller to realize the communication between nodes and gateways. The data of various sensors on the node light controller is sent back to the gateway, and the control command of the gateway is also sent to the node light controller.

Through the controller, the staff can conveniently remote control the status of lamps and lanterns and adjust them, so that the lighting management of the site is more intelligent.

### Competition



Through remote control, the lighting can achieve the best effect of professional competition, so as to meet the lighting demand of the field competition. Easy to operate, quick adjustme