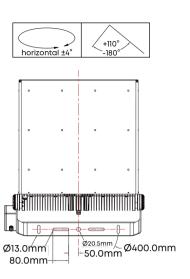

# **Type-U Yoke Mount**

The Type-U Bracket of ISF is made of 304 stainless steel, with super corrosion resistance. It is adjustable and tiltable on the horizontal plane  $\pm 4^{\circ}/\pm 6.5^{\circ}/\pm 10^{\circ}$ , rotation range on vertical:  $\pm 110^{\circ}/-180^{\circ}$ .

# > Photometric Design

Hidden reflector design, the fixture is invisible at the night except for light, lower glare.

The ISF series is available with a high-performance Optical System, customizable to meet all installation requirements in professional sports fields. The system consists of floodlighting optics for punctual lighting in the pitch. The lighting solutions allow optimizing light in every direction with extreme flexibility. The solution uses specific LED sources for high-grade TLCI television broadcasts.