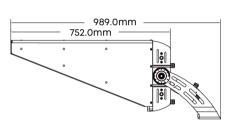

# Type-A Top-fixed Bracket

The innovative top-fixed bracket is ideal for the suspended installation of ISF in limited spaces(for example under the roof cover of grandstands). Furthermore, top-fixed simplifies pointing operations. This fixing system allows adjustment on several planes and axes: the main adjustment with tilt range in the horizontal plane  $\pm 63^{\circ}$ , rotation range on vertical axis  $90^{\circ}$ .

# **Type-U Yoke Mount**

The Type-U Bracket of ISF is made of 304 stainless steel, with super corrosion resistance. It is adjustable and tiltable on the horizontal plane  $\pm 4^{\circ}/\pm 6.5^{\circ}/\pm 10^{\circ}$ , rotation range on vertical:  $\pm 110^{\circ}/-180^{\circ}$ .