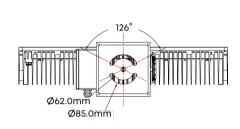

### **CONVENIENT** INSTALLATION

Type-A (Top-fixed) or Type-U (Yoke mount) installation. The installation procedure is simple and saves time and manpower.