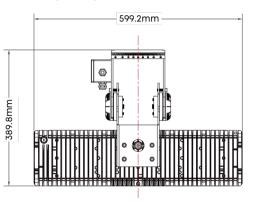

### LIGHTWEIGHT **MAX. <30KG**

The total weight of the 1800W fixture is less than 30KG (without a driver box). The lighter the weight, the easier the installation and the safer the fixture it is.