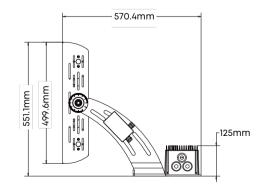

# Type-A Top-fixed Bracket

The innovative top-fixed bracket is ideal for the suspended installation of ISF in limited spaces(for example under the roof cover of grandstands). Furthermore, top-fixed simplifies pointing operations. This fixing system allows adjustment on several planes and axes: the main adjustment with tilt range in the horizontal plane  $\pm 63^{\circ}$ , rotation range on vertical axis  $90^{\circ}$ .

# **Type-U Yoke Mount**

The Type-U Bracket of ISF is made of 304 stainless steel, with super corrosion resistance. It is adjustable and tiltable on the horizontal plane  $\pm 4^{\circ}/\pm 6.5^{\circ}/\pm 10^{\circ}$ , rotation range on vertical:  $\pm 110^{\circ}/-180^{\circ}$ .