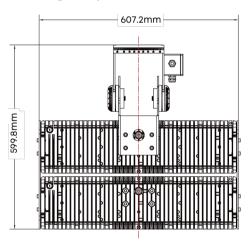

### **UPTO 1800W MODULAR**

Modular design makes the fixture easy to repair and replace. Maximum power to 1800W, flexible to adapt to project lighting needs.

TLCI>95 GR<30/40

### LIGHTWEIGHT **MAX. <30KG**

The total weight of the 1800W fixture is less than 30KG (without a driver box). The lighter the weight, the easier the installation and the safer the fixture it is.