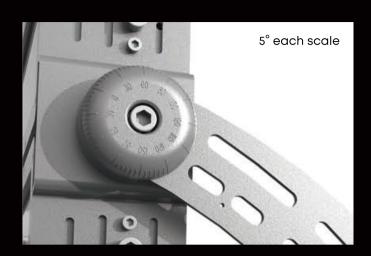

# **Type-U Yoke Mount**

The Type-U Bracket of ISF is made of 304 stainless steel, with super corrosion resistance. It is adjustable and tiltable on the horizontal plane  $\pm 4^{\circ}/\pm 6.5^{\circ}/\pm 10^{\circ}$ , rotation range on vertical:  $\pm 110^{\circ}/-180^{\circ}$ .