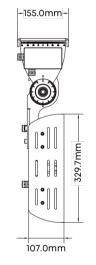

### **CONVENIENT** INSTALLATION

Type-A (Top-fixed) or Type-U (Yoke mount) installation. The installation procedure is simple and saves time and manpower.

Type-A (Optical Lens)

Type-U (Optical Lens)

Type-U Power Supply Split Installation

**Type-A (With Reflector)** 

**Type-U (With Reflector)** 

Type-U Driverbox Integrated with Bracket