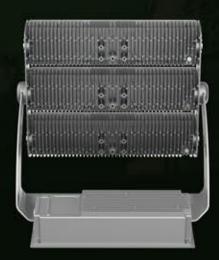

### **UPTO 1800W MODULAR**

Modular design makes the fixture easy to repair and replace. Maximum power to 1800W, flexible to adapt to project lighting needs.

TLCI>95 GR<30/40

### LIGHTWEIGHT **MAX. <30KG**

The total weight of the 1800W fixture is less than 30KG (without a driver box). The lighter the weight, the easier the installation and the safer the fixture it is.