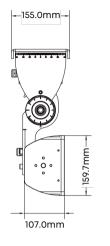

# Type-A Top-fixed Bracket

The innovative top-fixed bracket is ideal for the suspended installation of ISF in limited spaces(for example under the roof cover of grandstands). Furthermore, top-fixed simplifies pointing operations. This fixing system allows adjustment on several planes and axes: the main adjustment with tilt range in the horizontal plane  $\pm 63^{\circ}$ , rotation range on vertical axis  $90^{\circ}$ .

# **Type-U Yoke Mount**

The Type-U Bracket of ISF is made of 304 stainless steel, with super corrosion resistance. It is adjustable and tiltable on the horizontal plane  $\pm 4^{\circ}/\pm 6.5^{\circ}/\pm 10^{\circ}$ , rotation range on vertical:  $\pm 110^{\circ}/-180^{\circ}$ .