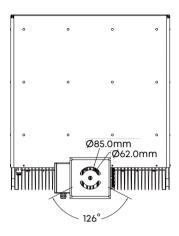

### **CONVENIENT** INSTALLATION

Type-A (Top-fixed) or Type-U (Yoke mount) installation. The installation procedure is simple and saves time and manpower.

Type-A (Optical Lens)

Type-U (Optical Lens)

Type-U Power Supply Split Installation

**Type-A (With Reflector)** 

**Type-U (With Reflector)** 

Type-U Driverbox Integrated with Bracket