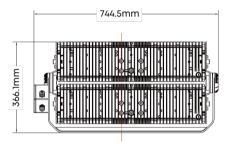

### **UPTO 1800W MODULAR**

Modular design makes the fixture easy to repair and replace. Maximum power to 1800W, flexible to adapt to project lighting needs.

TLCI>95 GR<30/40

### LIGHTWEIGHT **MAX. <30KG**

The total weight of the 1800W fixture is less than 30KG (without a driver box). The lighter the weight, the easier the installation and the safer the fixture it is.