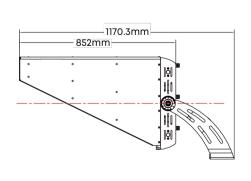

# Type-A Top-fixed Bracket

The innovative top-fixed bracket is ideal for the suspended installation of ISF in limited spaces(for example under the roof cover of grandstands). Furthermore, top-fixed simplifies pointing operations. This fixing system allows adjustment on several planes and axes: the main adjustment with tilt range in the horizontal plane  $\pm 63^{\circ}$ , rotation range on vertical axis  $90^{\circ}$ .