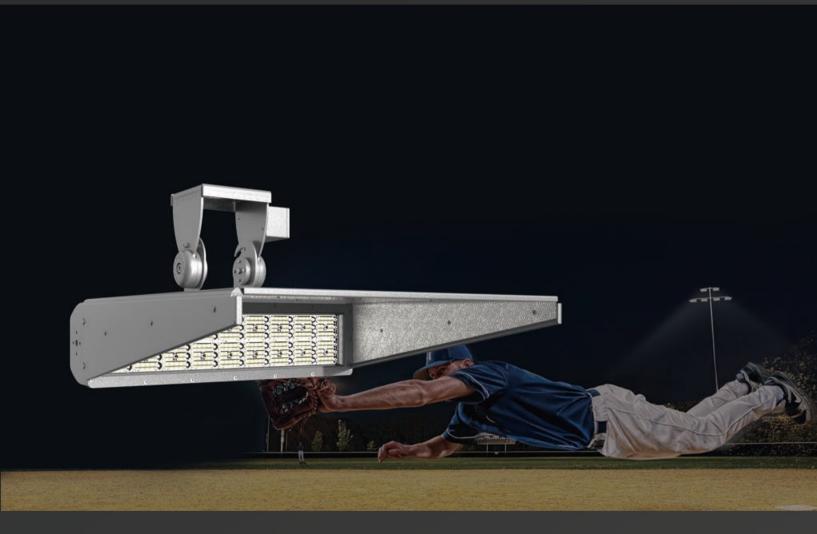

# > Features of ISF Series

ISF series is an energy-saving and economical LED flood light which is suitable for stadium lighting. It is also suitable for large outdoor lighting such as ports and docks.

- Up to 150LM/W, power range: 400W-1800W.
- · Modular design, a maximum of 3 modules available.
- · UV stabilized polyester powder paint finish for durability and corrosion resistance. Saving maintenance budget and operating costs.
- · Die-casting aluminum, excellent heat dissipation design, more conducive to prolong the lifespan.
- Excellent lighting system design, better performance.
- Eco-friendly, the lighting around the site is not plagued by light pollution.
- The illumination of the site is significantly improved, with better uniformity, and the overflow light is reduced to a minimum.

# > Perfect Design for Gaming

- The lighting system, electrical, structural all links of the precise configuration and full consideration, precise control of light, to ensure the best light efficiency. We make the whole lighting system faultless, more durable.
- We provide easy-to-maintain design, integrated grounding, and surge protection to ensure the long life of the sensitive electrical components required by LEDs.