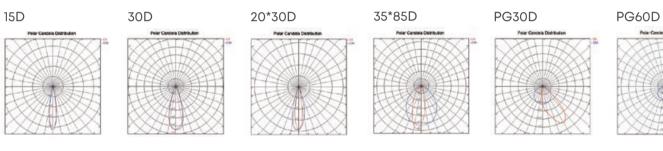

# > Photometric Design

Hidden reflector design, the fixture is invisible at the night except for light, lower glare.

The ISF series is available with a high-performance Optical System, customizable to meet all installation requirements in professional sports fields. The system consists of floodlighting optics for punctual lighting in the pitch. The lighting solutions allow optimizing light in every direction with extreme flexibility. The solution uses specific LED sources for high-grade TLCI television broadcasts.

The ISF series is designed with an innovative lighting technique for sports fields that makes the installation of the floodlights extremely simple, without resorting to precise aiming. The lighting reflector system has been created specifically for certain sports facilities such as the tennis court, where the installation of the luminaires can also be quick and easy.