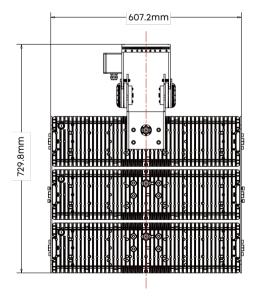

### **UPTO 1800W MODULAR**

Modular design makes the fixture easy to repair and replace. Maximum power to 1800W, flexible to adapt to project lighting needs.

TLCI>95 GR<30/40

### LIGHTWEIGHT **MAX. <30KG**

The total weight of the 1800W fixture is less than 30KG (without a driver box). The lighter the weight, the easier the installation and the safer the fixture it is.