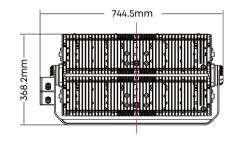

### **UPTO 1800W MODULAR**

Modular design makes the fixture easy to repair and replace. Maximum power to 1800W, flexible to adapt to project lighting needs.

TLCI>95 GR<30/40

### LIGHTWEIGHT **MAX. <30KG**

The total weight of the 1800W fixture is less than 30KG (without a driver box). The lighter the weight, the easier the installation and the safer the fixture it is.