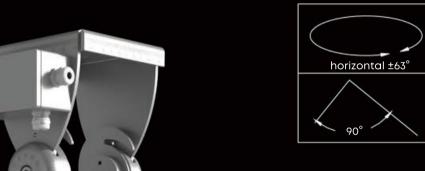

# Type-A Top-fixed Bracket

The innovative top-fixed bracket is ideal for the suspended installation of ISF in limited spaces(for example under the roof cover of grandstands). Furthermore, top-fixed simplifies pointing operations. This fixing system allows adjustment on several planes and axes: the main adjustment with tilt range in the horizontal plane  $\pm 63^{\circ}$ , rotation range on vertical axis  $90^{\circ}$ .