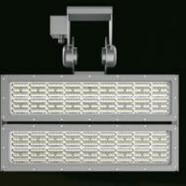

# Type-A Top-fixed Bracket

The innovative top-fixed bracket is ideal for the suspended installation of ISF in limited spaces(for example under the roof cover of grandstands). Furthermore, top-fixed simplifies pointing operations. This fixing system allows adjustment on several planes and axes: the main adjustment with tilt range in the horizontal plane  $\pm 63^{\circ}$ , rotation range on vertical axis  $90^{\circ}$ .

### **CONVENIENT** INSTALLATION

Type-A (Top-fixed) or Type-U (Yoke mount) installation. The installation procedure is simple and saves time and manpower.