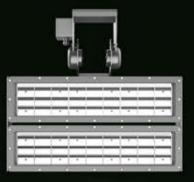

# Type-A Top-fixed Bracket

The innovative top-fixed bracket is ideal for the suspended installation of ISF in limited spaces(for example under the roof cover of grandstands). Furthermore, top-fixed simplifies pointing operations. This fixing system allows adjustment on several planes and axes: the main adjustment with tilt range in the horizontal plane  $\pm 63^{\circ}$ , rotation range on vertical axis  $90^{\circ}$ .

### **CONVENIENT** INSTALLATION

Type-A (Top-fixed) or Type-U (Yoke mount) installation. The installation procedure is simple and saves time and manpower.