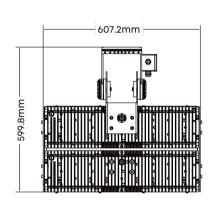

### **UPTO 1800W MODULAR**

Modular design makes the fixture easy to repair and replace. Maximum power to 1800W, flexible to adapt to project lighting needs.

TLCI>95 GR<30/40

### LIGHTWEIGHT **MAX. <30KG**

The total weight of the 1800W fixture is less than 30KG (without a driver box). The lighter the weight, the easier the installation and the safer the fixture it is.