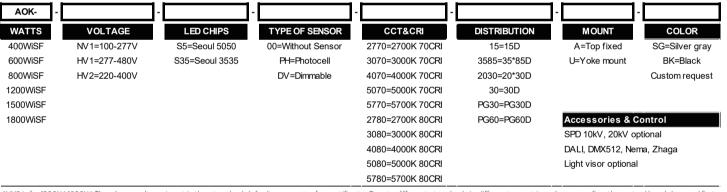

| 30.00KG                |                  |  |  |  |
|                                      | Type-U (Lens)      | 16.1KG                                                    |             | 24.2KG                 |              | 32.8KG                 |                  |  |  |  |
|                                      | Type-U (Reflector) | 15.7KG                                                    |             | 23.07KG                |              | 31.66KG                |                  |  |  |  |
| Application field                    |                    | Suitable for stadium, sports field, port, railway station |             |                        |              |                        |                  |  |  |  |

### **Photometrics**



## **Ordering Information**



<sup>\*</sup>HV2 is for 1500W-1800W. The above voltage input is the standard default parameter for certificate. Due to different standards in different countries, please confirm the actual local demand first. The power supply of the product can be customized flexibly.

Type A Bracket No.: Module\*1: 1000-00398; Module\*2: 1000-00399; Module\*3: Pls inquire; Type U Bracket No.: Module\*1: 1000-00397; Module\*2: 1000-00400; Module\*3: 1000-00401;

### **Brackets and Options**







Type-U (Yoke Mount) Lens



Type-U (Yoke Mount) Reflector



### Dimension

### TYPE-A: Top Fixed Installation



### TYPE-A: Top Fixed Installation (With visor)



SCx (EPA)@25°:Top view: 0.08m² (0.86ft²) Front view: 0.13m² (1.40ft²)







SCx (EPA)@25°:Top view: 0.18m² (1.94ft²) Front view: 0.37m² (3.98ft²)