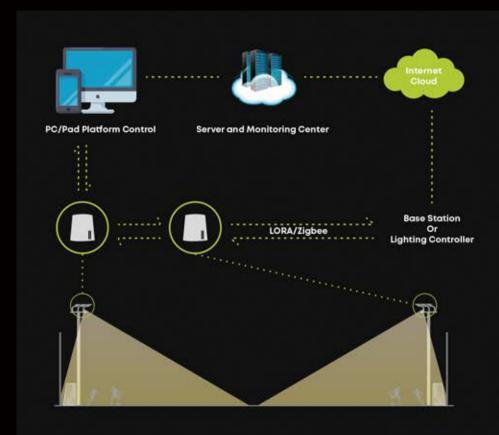

# > Smart Lighting Control

The Lora Light wireless system or Zigbee control with strong anti-interference ability is adopted in the wireless transmission unit of the light controller to realize the communication between nodes and gateways. The data of various sensors on the node light controller is sent back to the gateway, and the control command of the gateway is also sent to the node light controller.

Through the controller, the staff can conveniently remote control the status of lamps and lanterns and adjust them, so that the lighting management of the site is more intelligent.

### Competition

Through remote control, the lighting can achieve the best effect of professional competition, so as to meet the lighting demand of the field competition. Easy to operate, quick adjustment, intelligent system can be more conveniently deployed.

### **Training or Recreation**

Lighting on the spot only needs to meet the effect of training or daily recreational activities, and the illumination of fixtures can be reasonably adjusted through remote control. It can not only save energy consumption but also save operating expenses.