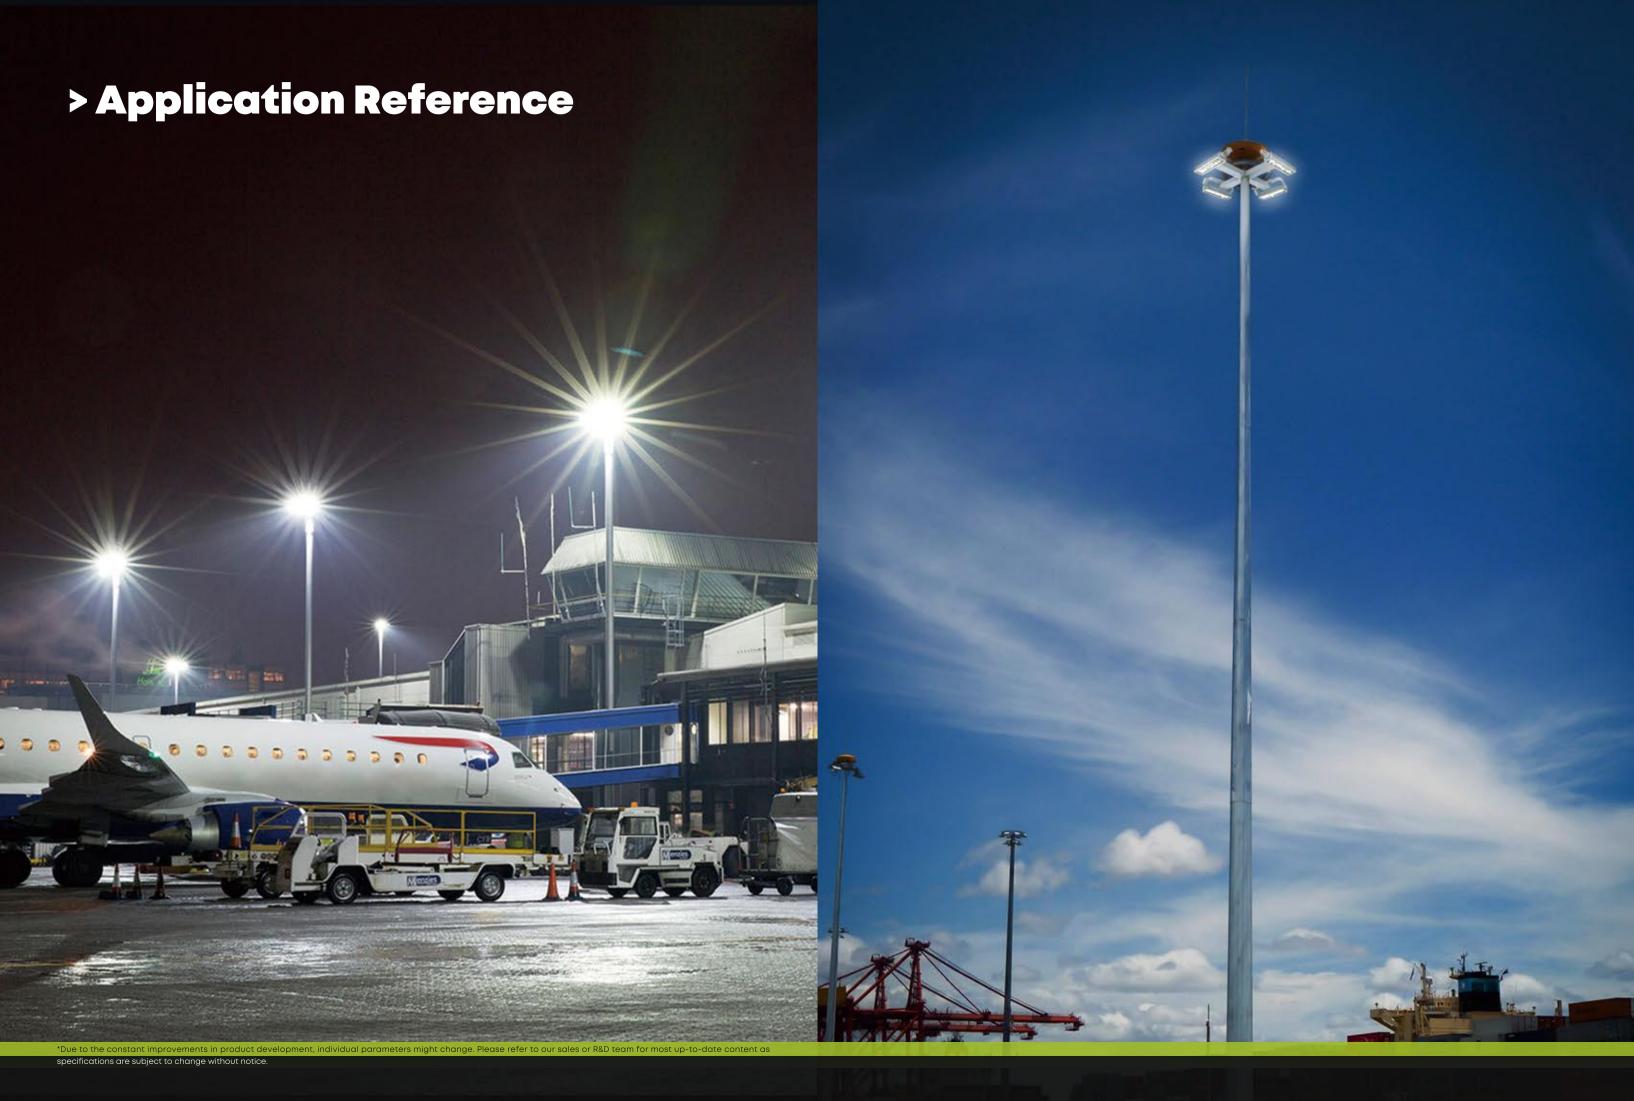

sent to the node light controller.

Through the controller, the staff can conveniently remote control the status of lamps and lanterns and adjust them, so that the lighting management of the site is more intelligent.

### Competition



Through remote control, the lighting can achieve the best effect of professional competition, so as to meet the lighting demand of the field competition. Easy to operate, quick adjustment, intelligent system can be more conveniently deployed.

### **Training or Recreation**



Lighting on the spot only needs to meet the effect of training or daily recreational activities, and the illumination of fixtures can be reasonably adjusted through remote control. It can not only save energy consumption but also save operating expenses.



# > Application Reference



### **Parameter Table**

| Model                                                                                                     |                                                                                                                                                                                                                                                         | AOK-400WiSF                                                                                                                         | AOK-600WiSF