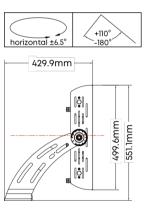

# Type-A Top-fixed Bracket

The innovative top-fixed bracket is ideal for the suspended installation of ISF in limited spaces(for example under the roof cover of grandstands). Furthermore, top-fixed simplifies pointing operations. This fixing system allows adjustment on several planes and axes: the main adjustment with tilt range in the horizontal plane  $\pm 63^{\circ}$ , rotation range on vertical axis  $90^{\circ}$ .

# **Type-U Yoke Mount**

The Type-U Bracket of ISF is made of 304 stainless steel, with super corrosion resistance. It is adjustable and tiltable on the horizontal plane  $\pm 4^{\circ}/\pm 6.5^{\circ}/\pm 10^{\circ}$ , rotation range on vertical:  $\pm 110^{\circ}/-180^{\circ}$ .