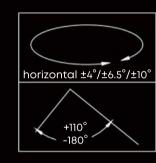

# **Type-U Yoke Mount**

The Type-U Bracket of ISF is made of 304 stainless steel, with super corrosion resistance. It is adjustable and tiltable on the horizontal plane  $\pm 4^{\circ}/\pm 6.5^{\circ}/\pm 10^{\circ}$ , rotation range on vertical:  $\pm 110^{\circ}/-180^{\circ}$ .