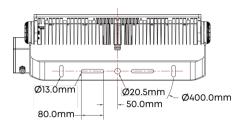

# Type-A Top-fixed Bracket

The innovative top-fixed bracket is ideal for the suspended installation of ISF in limited spaces(for example under the roof cover of grandstands). Furthermore, top-fixed simplifies pointing operations. This fixing system allows adjustment on several planes and axes: the main adjustment with tilt range in the horizontal plane  $\pm 63^{\circ}$ , rotation range on vertical axis  $90^{\circ}$ .

# **Type-U Yoke Mount**

The Type-U Bracket of ISF is made of 304 stainless steel, with super corrosion resistance. It is adjustable and tiltable on the horizontal plane  $\pm 4^{\circ}/\pm 6.5^{\circ}/\pm 10^{\circ}$ , rotation range on vertical:  $\pm 110^{\circ}/-180^{\circ}$ .